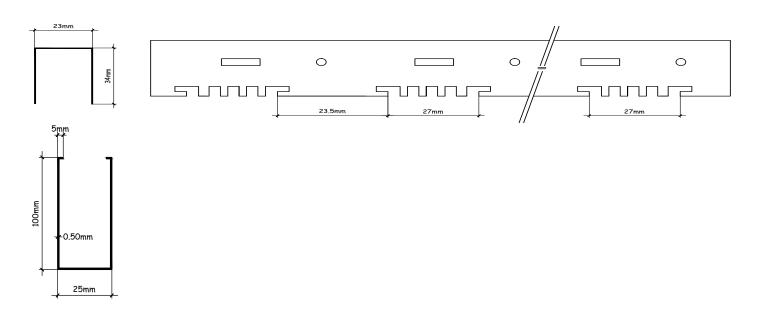

be installed on either vertical or curved surfaces. The USG Boral Baffle ceiling panels can be easily installed and uninstalled for accessibility.

### **FEATURES AND BENEFITS**

- •An open ceiling design with bolt on panels provides a unique seamless look to any indoor space
- •Can be installed on vertical and curved surfaces
- •Panel spacing and ends can be varied to suit ceiling and wall curvatures
- •Bolted bracket holds panels safely in place and can be easily removed for accessability
- •A wide range of colors and wood tones to achieve a customised effect
- Individually replaceble panels

#### **APPLICATIONS**

- Entertainment venues
- Foyers

- Galleries
- Lounges

- Corridors
- Commercial spaces

## **MATERIAL OPTIONS**

- Galvanised Mild Steel
- Aluminium

# **Baffle carriers**



Baffle ceiling Fixing Detail



# **GENERAL ARRANGEMENT DRAWING OF SUSPENSION SYSTEM**



| Item | Description       |  |  |
|------|-------------------|--|--|
| А    | Baffle            |  |  |
| В    | End Cap           |  |  |
| С    | Тор Сар           |  |  |
| D    | Carrier           |  |  |
| E    | Secondary Channel |  |  |
| F    | Butterfly clip    |  |  |
| G    | Soffit            |  |  |
| Н    | Fastener          |  |  |

# **SPECIFICATIONS**

### **Open Cell Tiles**

| Material  | Thickness | Pattern | Center to center spacing | Coating                  |
|-----------|-----------|---------|--------------------------|--------------------------|
| GI        | 0.5       | 25x100  | 100                      | Prepainted/Powder coated |
| GI        | 0.5       | 25x100  | 150