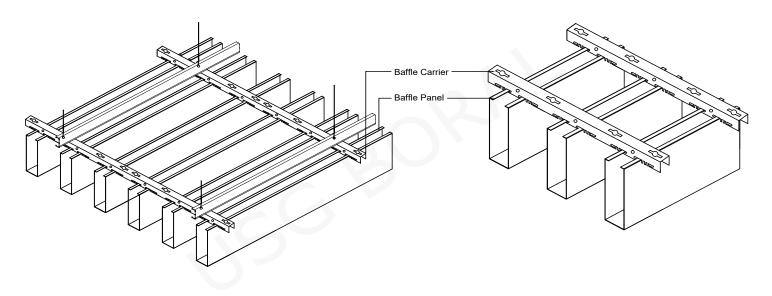

# **GENERAL ARRANGEMENT DRAWING OF SUSPENSION SYSTEM**

| Item | Description       |  |  |
|------|-------------------|--|--|
| А    | Baffle            |  |  |
| В    | End Cap           |  |  |
| С    | Тор Сар           |  |  |
| D    | Carrier           |  |  |
| E    | Secondary Channel |  |  |
| F    | Butterfly clip    |  |  |
| G    | Soffit            |  |  |
| Н    | Fastener          |  |  |