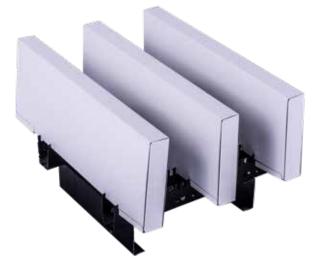

# **Baffle Ceiling Systems**

The USG Boral baffle ceiling system introduces unique design element to any space and is a striking addition whether it is installed throughout an entire room or just serves as an accent. Both the style and spacing is customisable and the system can also be installed on either vertical or curved surfaces. The USG Boral Baffle ceiling panels can be easily installed and uninstalled for accessibility.

## **MATERIAL OPTIONS**

- Galvanised Mild Steel
- Aluminium

### **Open Cell Tiles**

| Material  | Thickness | Pattern | Center to center spacing | Coating                  |
|-----------|-----------|---------|--------------------------|--------------------------|
| GI        | 0.5       | 25x100  | 100                      | Prepainted/Powder coated |
| GI        | 0.5       | 25x100  | 150                      | Prepainted/Powder coated |
| Aluminium | 0.7       | 25x100  | 100                      | Powder Coated            |
| Aluminium | 0.7       | 25x100  | 150                      | Powder Coated            |