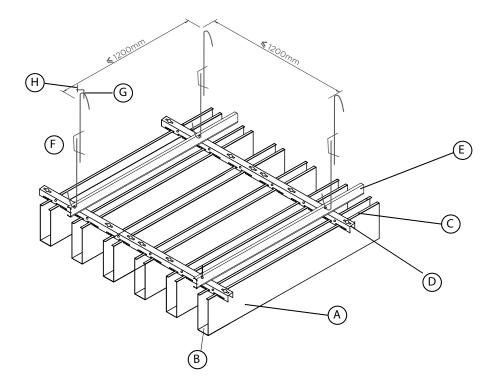

# **Baffle carriers**

Baffle ceiling Fixing Detail

# **GENERAL ARRANGEMENT DRAWING OF SUSPENSION SYSTEM**

| Item | Description       |  |  |
|------|-------------------|--|--|
| А    | Baffle            |  |  |
| В    | End Cap           |  |  |
| С    | Тор Сар           |  |  |
| D    | Carrier           |  |  |
| E    | Secondary Channel |  |  |
| F    | Butterfly clip    |  |  |
| G    | Soffit            |  |  |
| Н    | Fastener          |  |  |